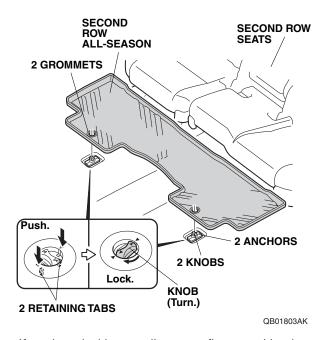

4. Place the grommets in the second row all-season floor mat over the anchors. Push the grommets into

the anchors to secure the retaining tabs, then turn the knobs 90° to secure the all-season floor mat.