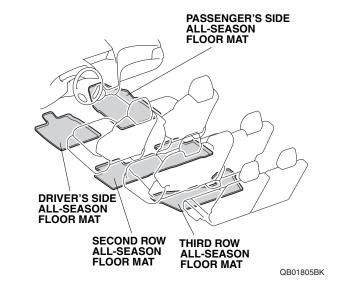

#### Illustration of the All-Season Floor Mats in the Vehicle

### Front All-Season Floor Mats Kit P/N 08P13-TZ5-200A

Driver's side all-season floor mat

Passenger's side all-season floor mat

Second row all-season floor mat

## Rear All-Season Floor Mat Kit (sold separately) P/N 08P13-TZ5-200B

Third row all-season floor mat