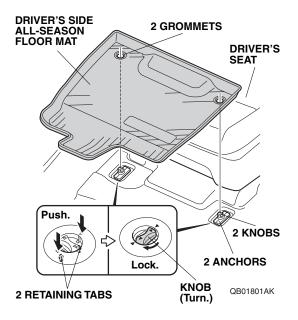

#### Installing the All-Season Floor Mats

 If equipped, remove the standard floor mats as described in the vehicle Owner's Manual.

- 2. Place the grommets in the driver's side all-season floor mat over the anchors. Push the grommets into the anchors to secure the retaining tabs, then turn the knobs 90° to secure the all-season floor mat.
- Place the grommets in the passenger's side allseason floor mat over the anchors. Push the grommets into the anchors to secure the retaining tabs, then turn the knobs 90° to secure the allseason floor mat.