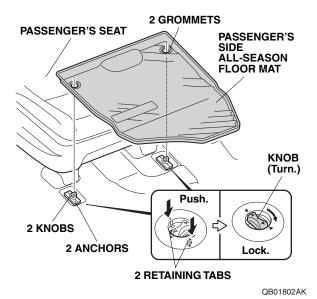

#### Installing the All-Season Floor Mats

 If equipped, remove the standard floor mats as described in the vehicle Owner's Manual.

- 2. Place the grommets in the driver's side all-season floor mat over the anchors. Push the grommets into the anchors to secure the retaining tabs, then turn the knobs 90° to secure the all-season floor mat.
- Place the grommets in the passenger's side allseason floor mat over the anchors. Push the grommets into the anchors to secure the retaining tabs, then turn the knobs 90° to secure the allseason floor mat.